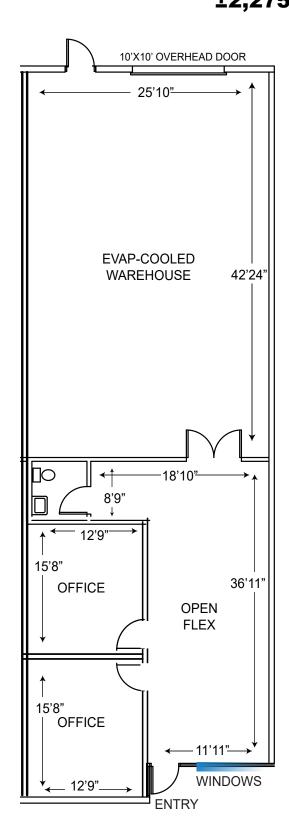

#### **FLOOR PLAN**

## 14325 N 79th Street | Suite F | Scottsdale, Arizona 85260 ±2,275 sf

#### **NOT TO SCALE**

All information furnished regarding property for sale, rental or financing is from sources deemed reliable, but no warranty or representation is made to the accuracy thereof and same is submitted to errors, omissions, change of price, rental or other conditions, prior to sale, lease or financing or withdrawal without notice. No liability of any kind is to be imposed on the broker herein. This information has been secured from sources deemed reliable, however, we make no warranties as to its accuracy.