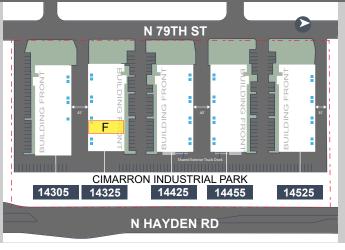

#### **FLOOR PLAN**

## 14325 N 79th Street | Suite F | Scottsdale, Arizona 85260 ±2,275 sf

#### **NOT TO SCALE**

All information furnished regarding property for sale, rental or financing is from sources deemed reliable, but no warranty or representation is made to the accuracy thereof and same is submitted to errors, omissions, change of price, rental or other conditions, prior to sale, lease or financing or withdrawal without notice. No liability of any kind is to be imposed on the broker herein. This information has been secured from sources deemed reliable, however, we make no warranties as to its accuracy.